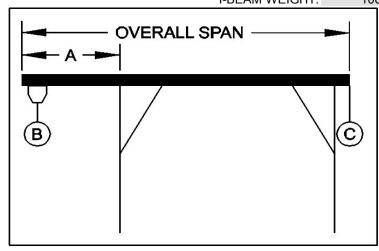

## PORTABLE CRANE CANTILEVER CHART

GANTRY MODEL NUMBER: A3T10-A12

I-BEAM: Alu. 10" X 8.8#/' X 12'

I-BEAM LENGTH (OVERALL SPAN): 144 Inches MAXIMUM CANTILEVER DISTANCE (A): 36 Inches

GANTRY RATED CAPACITY: 3000 Lbs. MAXIMUM CANTILEVERED LOAD (B): 1800 Lbs.

GANTRY WEIGHT: 377 Lbs. I-BEAM WEIGHT: 106 Lbs.

PROPER CANTILEVER PROCEDURES Required counterweight should not be supported by gantry caster frame.

Load and trolley should be able to freely traverse the I-beam through the main legs and brace legs of the gantry.

| REQUIRED COUNTERWEIGHT AT [C | [( |  |  |
|------------------------------|----|--|--|
|------------------------------|----|--|--|

| Α    | В    | В    | В    | В    | В    | В    |  |
|------|------|------|------|------|------|------|--|
| IN   | 300  | 600  | 900  | 1200 | 1500 | 1800 |  |
| FEET | LBS. | LBS. | LBS. | LBS. | LBS. | LBS. |  |
| 1    | 0    | 0    | 0    | 34   | 89   | 143  |  |
| 2    | 0    | 62   | 182  | 302  | 422  | 542  |  |
| 3    | 29   | 229  | 429  | 629  | 829  | 1029 |  |